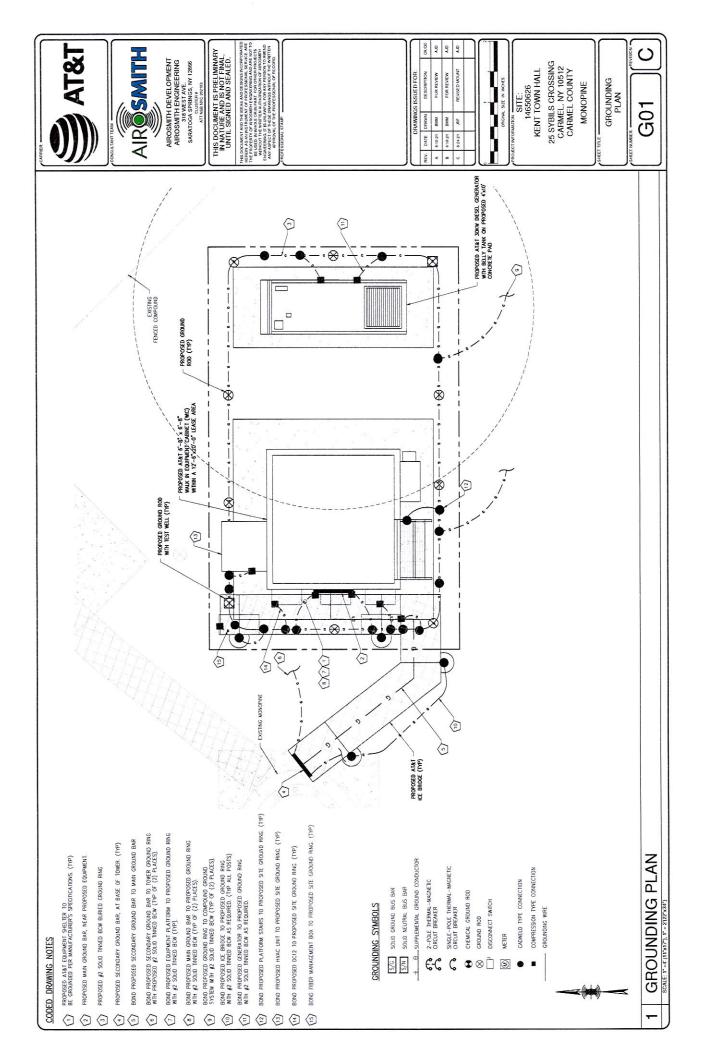

| BETA         |                            |                           |                |                           | GAMMA                     |                                                                                                                       |        | CABLE LEN<br>VERTICA<br>VERTICA<br>VERTICA<br>VERTICA |                                                                                                                                                                                                                                                                                                                    |                   |

## 1 AT&T RF TP SCALE NOT TO SCALE