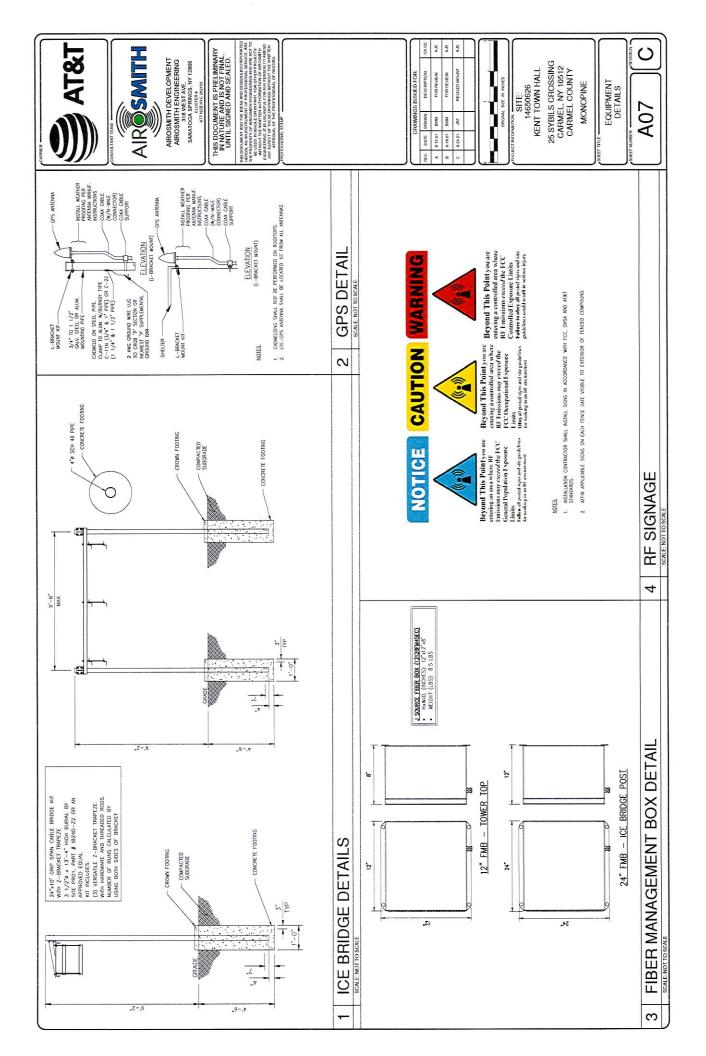

#### REQUEST FOR APPROVAL OF PROPOSED INSTALLATION OF EQUIPMENT

| SITE NUMBER | SITE NAME              | PROJECT NUM.      | CUSTOMER*                   |  |  |  |  |
|-------------|------------------------|-------------------|-----------------------------|--|--|--|--|
| 207989      | Kent Garage            | 13652885          | VERIZON WIRELESS            |  |  |  |  |
|             | SITE ADDRESS           | GROUN             | GROUND AGREEMENT            |  |  |  |  |
| Sm          | okey Hollow Court      | Wireless Communic | ations Site Lease Agreement |  |  |  |  |
| Carmel H    | lamlet, New York 10512 | dated             | dated October 4, 2012       |  |  |  |  |

\* any reference to VERIZON WIRELESS includes one or more of its related entities

Dear Landlord:

We, MD7, are assisting American Tower in the management of this site, including requesting consent from landlords on behalf of American Tower when such consent is required. We are writing to request your approval of a proposed equipment installation by VERIZON WIRELESS, at this site. VERIZON WIRELESS is an existing user of the tower at this site, however pursuant the ground agreement we are required to obtain your approval before we allow them to install their equipment. Included for your convenience are the Construction Drawings.

As wireless technology and coverage demands continue to change, providers routinely replace and upgrade equipment. Below are a few answers to frequently asked questions we receive from landlords on this type of project:

- All work will take place within the existing compound and on the existing tower.
- The overall appearance of the tower will remain similar.
- The modification of VERIZON WIRELESS's equipment will not change the overall height of the tower.