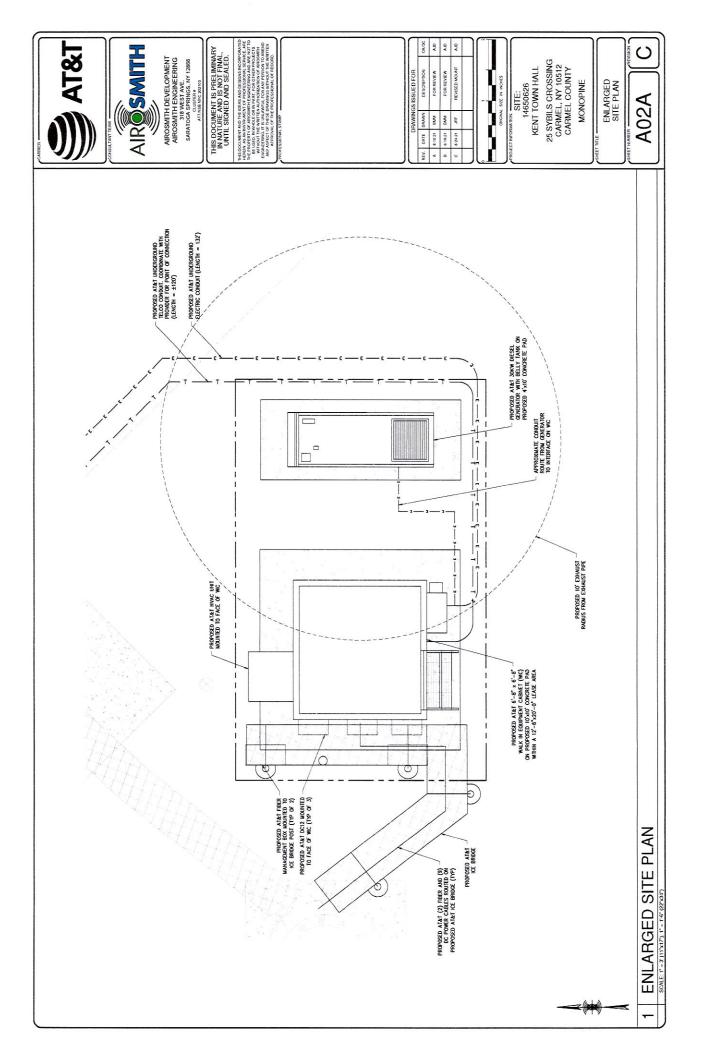

#### REQUEST FOR APPROVAL OF PROPOSED INSTALLATION OF EQUIPMENT

| SITE NUMBER | SITE NAME              | PROJECT NUM.      | CUSTOMER*                   |  |  |  |  |
|-------------|------------------------|-------------------|-----------------------------|--|--|--|--|
| 207989      | Kent Garage            | 13652885          | VERIZON WIRELESS            |  |  |  |  |
|             | SITE ADDRESS           | GROUN             | GROUND AGREEMENT            |  |  |  |  |
| Sm          | okey Hollow Court      | Wireless Communic | ations Site Lease Agreement |  |  |  |  |
| Carmel H    | lamlet, New York 10512 | dated             | dated October 4, 2012       |  |  |  |  |

\* any reference to VERIZON WIRELESS includes one or more of its related entities

Dear Landlord:

We, MD7, are assisting American Tower in the management of this site, including requesting consent from landlords on behalf of American Tower when such consent is required. We are writing to request your approval of a proposed equipment installation by VERIZON WIRELESS, at this site. VERIZON WIRELESS is an existing user of the tower at this site, however pursuant the ground agreement we are required to obtain your approval before we allow them to install their equipment. Included for your convenience are the Construction Drawings.

As wireless technology and coverage demands continue to change, providers routinely replace and upgrade equipment. Below are a few answers to frequently asked questions we receive from landlords on this type of project:

- All work will take place within the existing compound and on the existing tower.
- The overall appearance of the tower will remain similar.
- The modification of VERIZON WIRELESS's equipment will not change the overall height of the tower.