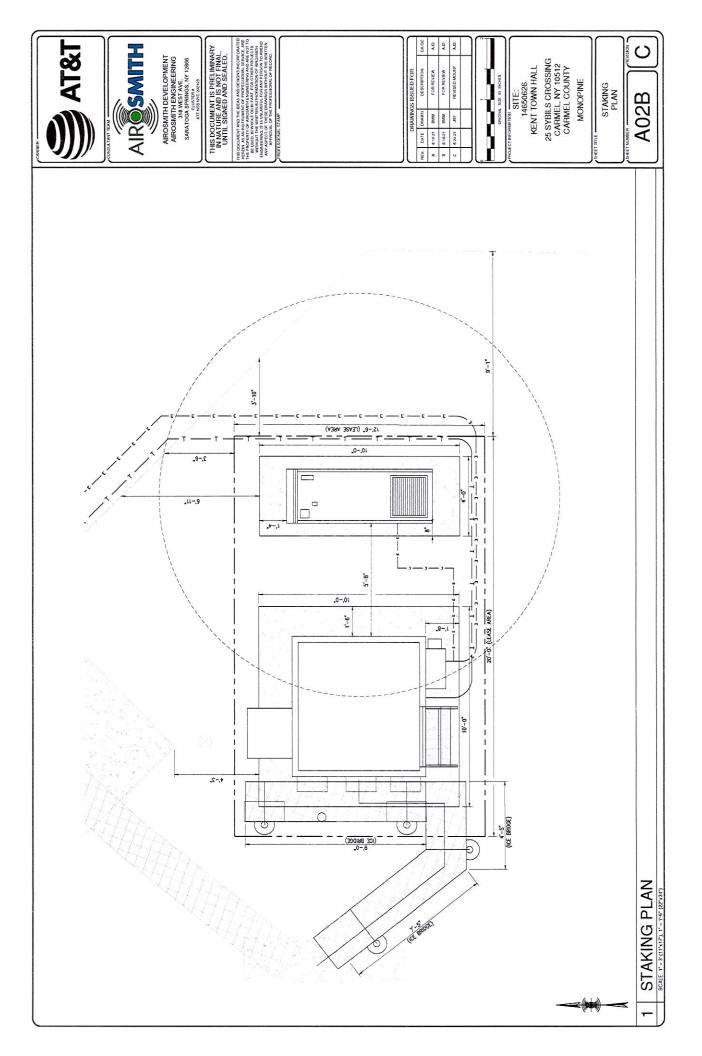

#### REQUEST FOR APPROVAL OF PROPOSED INSTALLATION OF EQUIPMENT

| SITE NUMBER | SITE NAME              | PROJECT NUM.      | CUSTOMER*                   |  |  |  |  |
|-------------|------------------------|-------------------|-----------------------------|--|--|--|--|
| 207989      | Kent Garage            | 13652885          | VERIZON WIRELESS            |  |  |  |  |
|             | SITE ADDRESS           | GROUN             | GROUND AGREEMENT            |  |  |  |  |
| Sm          | okey Hollow Court      | Wireless Communic | ations Site Lease Agreement |  |  |  |  |
| Carmel H    | lamlet, New York 10512 | dated             | dated October 4, 2012       |  |  |  |  |

\* any reference to VERIZON WIRELESS includes one or more of its related entities

Dear Landlord:

We, MD7, are assisting American Tower in the management of this site, including requesting consent from landlords on behalf of American Tower when such consent is required. We are writing to request your approval of a proposed equipment installation by VERIZON WIRELESS, at this site. VERIZON WIRELESS is an existing user of the tower at this site, however pursuant the ground agreement we are required to obtain your approval before we allow them to install their equipment. Included for your convenience are the Construction Drawings.

As wireless technology and coverage demands continue to change, providers routinely replace and upgrade equipment. Below are a few answers to frequently asked questions we receive from landlords on this type of project:

- All work will take place within the existing compound and on the existing tower.
- The overall appearance of the tower will remain similar.
- The modification of VERIZON WIRELESS's equipment will not change the overall height of the tower.