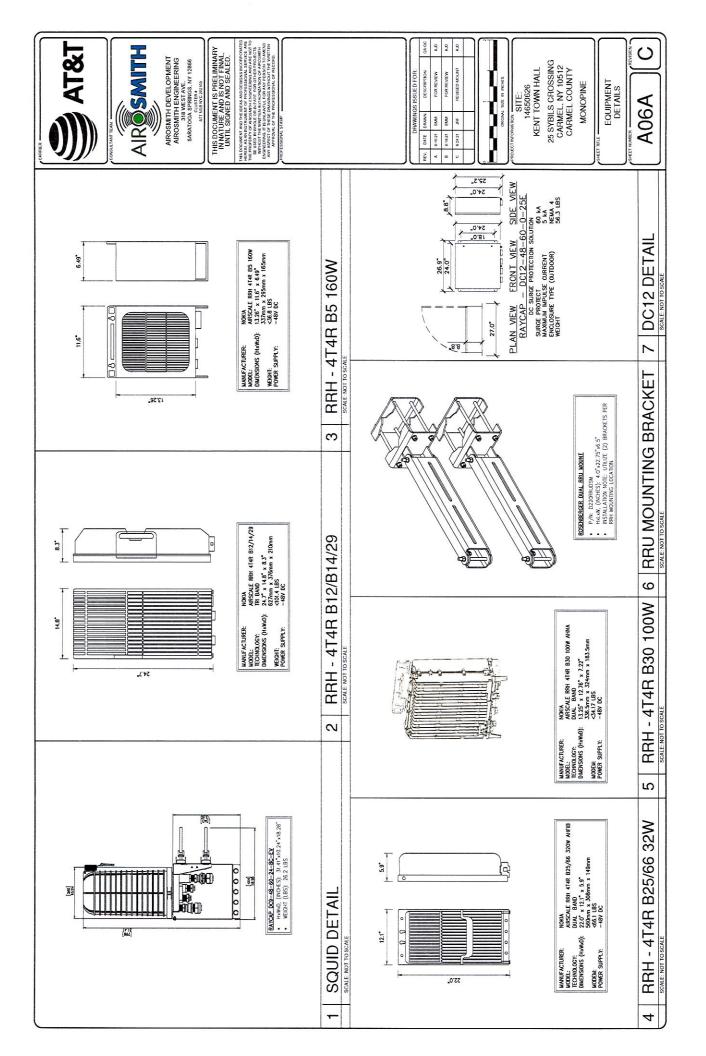

#### REQUEST FOR APPROVAL OF PROPOSED INSTALLATION OF EQUIPMENT

| SITE NUMBER | SITE NAME              | PROJECT NUM.      | CUSTOMER*                   |  |  |  |  |
|-------------|------------------------|-------------------|-----------------------------|--|--|--|--|
| 207989      | Kent Garage            | 13652885          | VERIZON WIRELESS            |  |  |  |  |
|             | SITE ADDRESS           | GROUN             | GROUND AGREEMENT            |  |  |  |  |
| Sm          | okey Hollow Court      | Wireless Communic | ations Site Lease Agreement |  |  |  |  |
| Carmel H    | lamlet, New York 10512 | dated             | dated October 4, 2012       |  |  |  |  |

\* any reference to VERIZON WIRELESS includes one or more of its related entities

Dear Landlord:

We, MD7, are assisting American Tower in the management of this site, including requesting consent from landlords on behalf of American Tower when such consent is required. We are writing to request your approval of a proposed equipment installation by VERIZON WIRELESS, at this site. VERIZON WIRELESS is an existing user of the tower at this site, however pursuant the ground agreement we are required to obtain your approval before we allow them to install their equipment. Included for your convenience are the Construction Drawings.

As wireless technology and coverage demands continue to change, providers routinely replace and upgrade equipment. Below are a few answers to frequently asked questions we receive from landlords on this type of project:

- All work will take place within the existing compound and on the existing tower.
- The overall appearance of the tower will remain similar.
- The modification of VERIZON WIRELESS's equipment will not change the overall height of the tower.