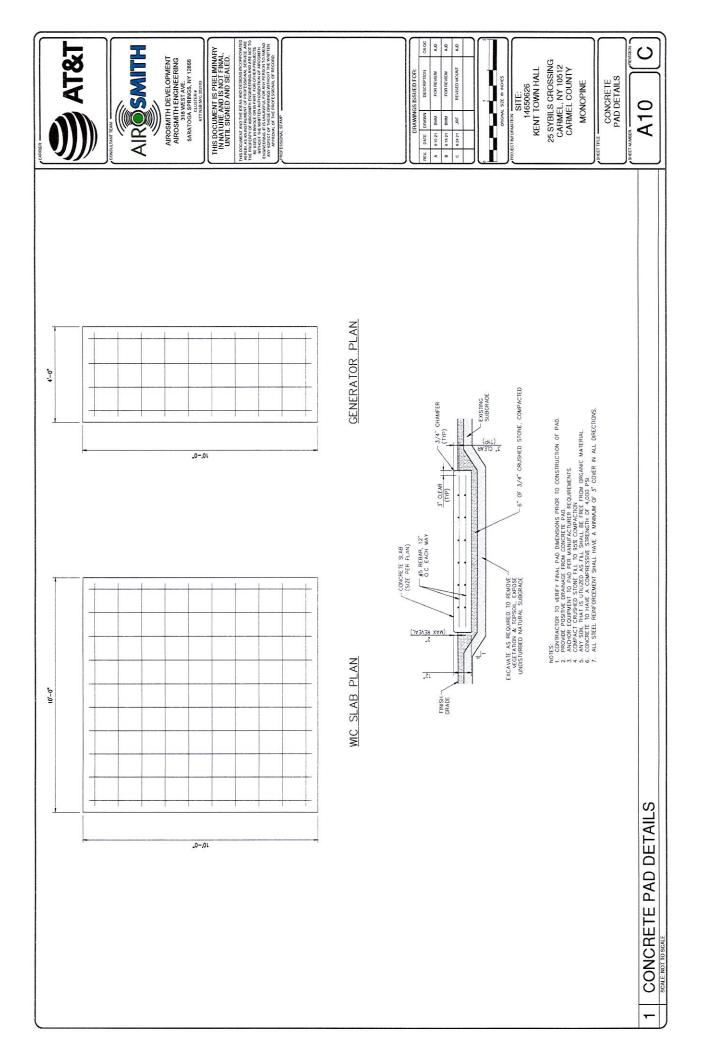

| BETA         |                            |                           |                |                           | GAMMA                     |                                                                                                                       |        | CABLE LEN<br>VERTICA<br>VERTICA<br>VERTICA<br>VERTICA |                                                                                                                                                                                                                                                                                                                    |                   |

## 1 AT&T RF TP SCALE NOT TO SCALE