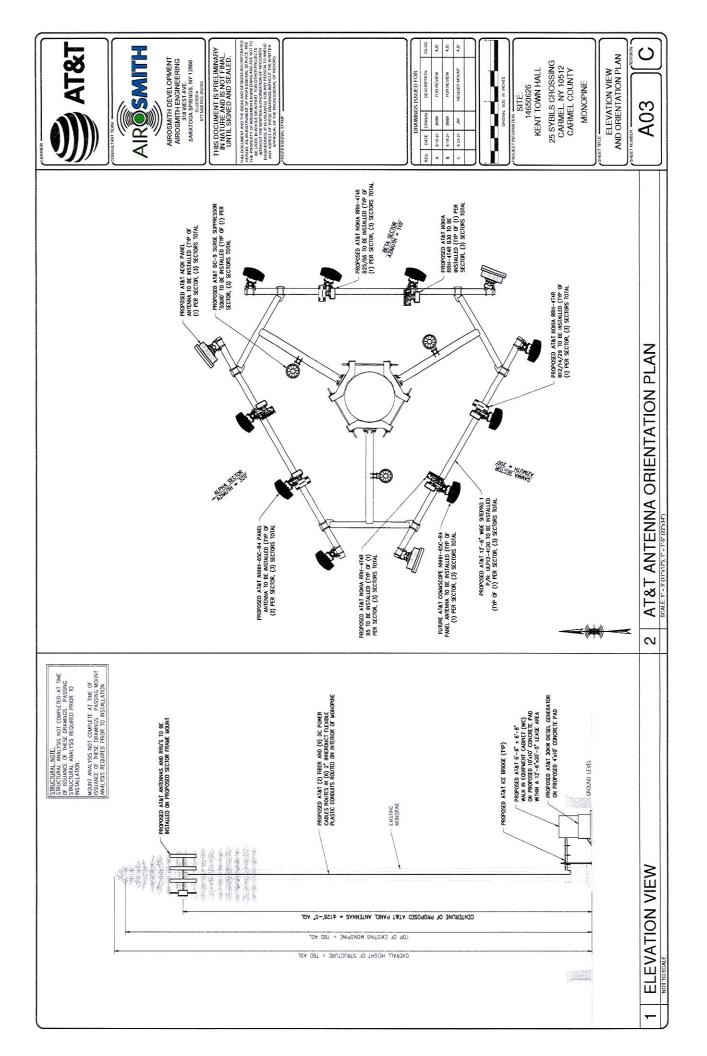

#### REQUEST FOR APPROVAL OF PROPOSED INSTALLATION OF EQUIPMENT

| SITE NUMBER | SITE NAME              | PROJECT NUM.      | CUSTOMER*                   |  |  |  |  |
|-------------|------------------------|-------------------|-----------------------------|--|--|--|--|
| 207989      | Kent Garage            | 13652885          | VERIZON WIRELESS            |  |  |  |  |
|             | SITE ADDRESS           | GROUN             | GROUND AGREEMENT            |  |  |  |  |
| Sm          | okey Hollow Court      | Wireless Communic | ations Site Lease Agreement |  |  |  |  |
| Carmel H    | lamlet, New York 10512 | dated             | dated October 4, 2012       |  |  |  |  |

\* any reference to VERIZON WIRELESS includes one or more of its related entities

Dear Landlord:

We, MD7, are assisting American Tower in the management of this site, including requesting consent from landlords on behalf of American Tower when such consent is required. We are writing to request your approval of a proposed equipment installation by VERIZON WIRELESS, at this site. VERIZON WIRELESS is an existing user of the tower at this site, however pursuant the ground agreement we are required to obtain your approval before we allow them to install their equipment. Included for your convenience are the Construction Drawings.

As wireless technology and coverage demands continue to change, providers routinely replace and upgrade equipment. Below are a few answers to frequently asked questions we receive from landlords on this type of project:

- All work will take place within the existing compound and on the existing tower.
- The overall appearance of the tower will remain similar.
- The modification of VERIZON WIRELESS's equipment will not change the overall height of the tower.