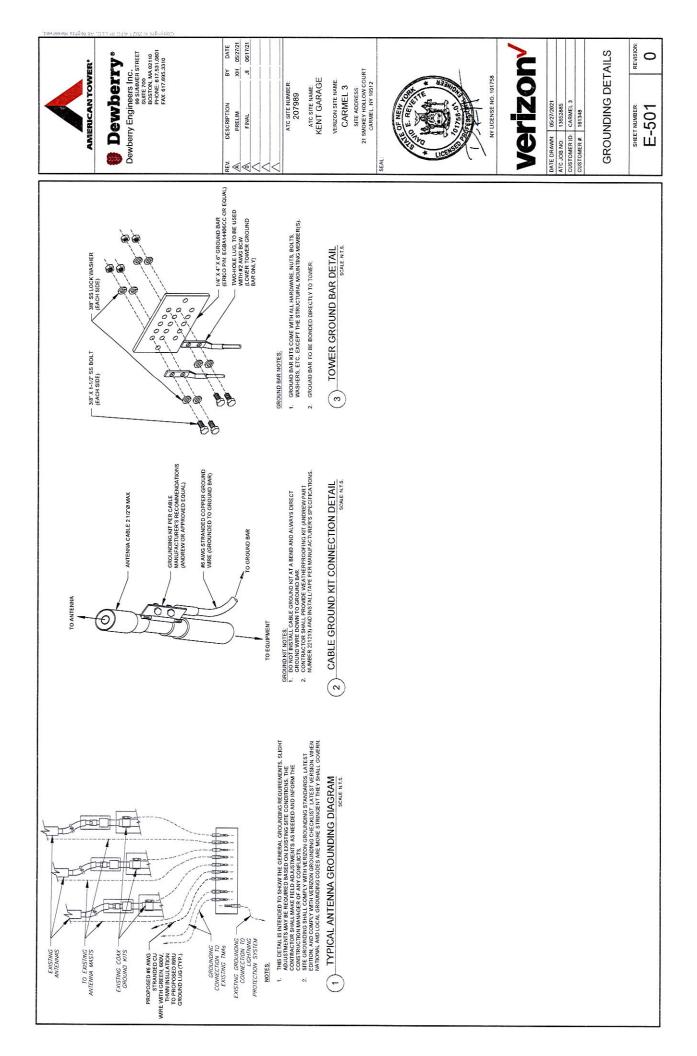

As wireless technology and coverage demands continue to change, providers routinely replace and upgrade equipment. Below are a few answers to frequently asked questions we receive from landlords on this type of project:

- All work will take place within the existing compound and on the existing tower.
- The overall appearance of the tower will remain similar.
- The modification of VERIZON WIRELESS's equipment will not change the overall height of the tower.