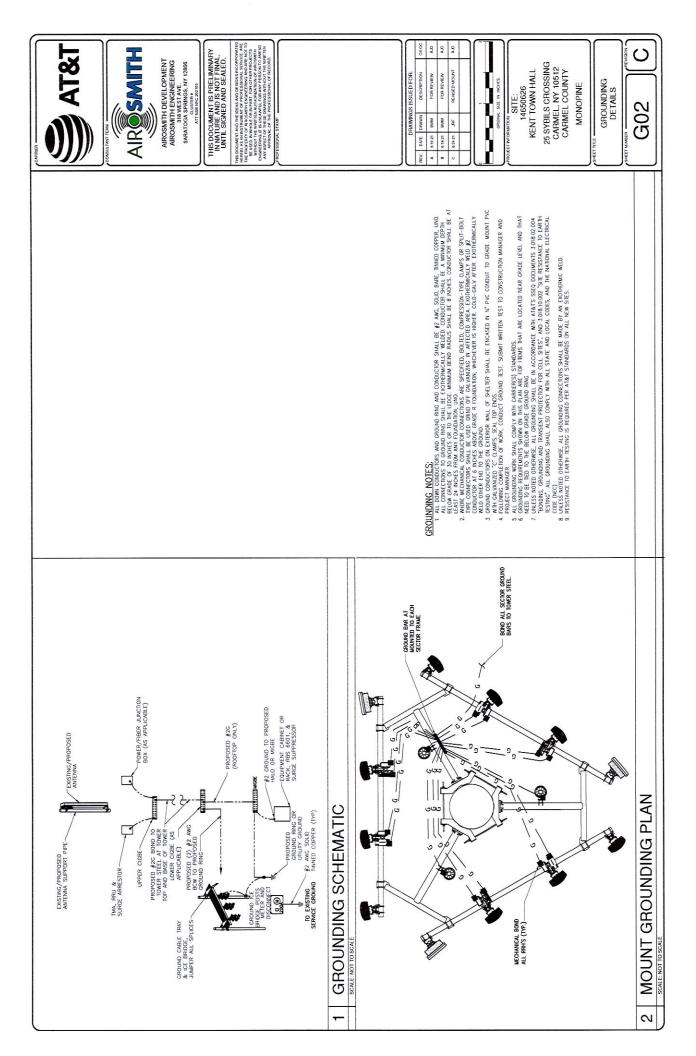

| BETA         |                            |                           |                |                           | GAMMA                     |                                                                                                                       |        | CABLE LEN<br>VERTICA<br>VERTICA<br>VERTICA<br>VERTICA |                                                                                                                                                                                                                                                                                                                    |                   |

## 1 AT&T RF TP SCALE NOT TO SCALE