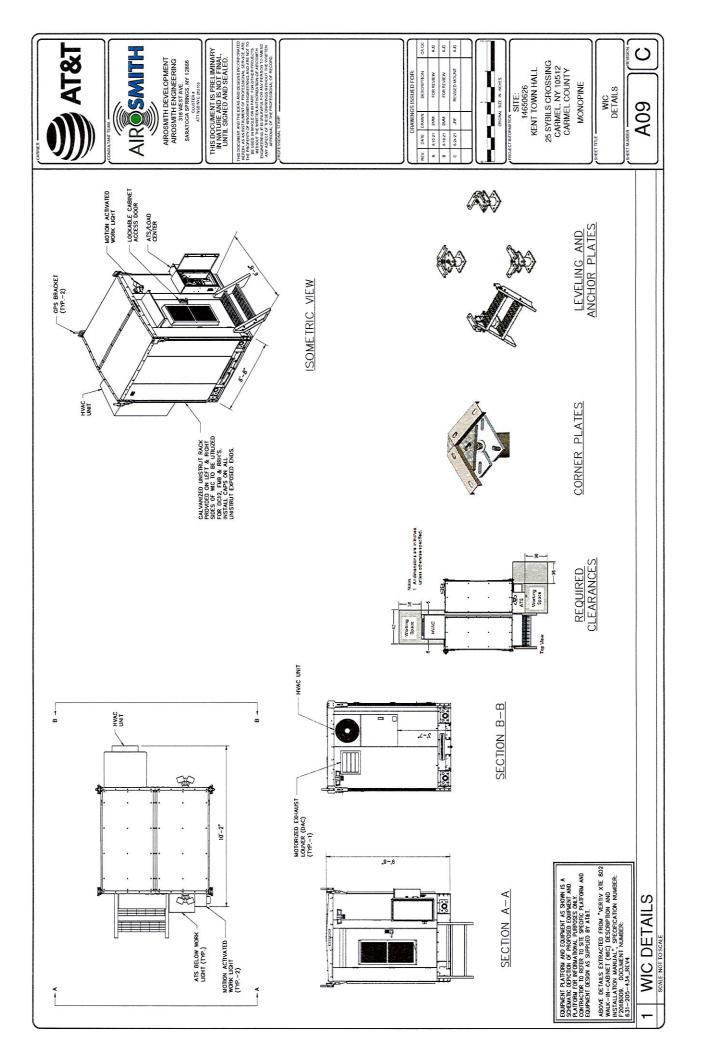

| BETA         |                            |                           |                |                           | GAMMA                     |                                                                                                                       |        | CABLE LEN<br>VERTICA<br>VERTICA<br>VERTICA<br>VERTICA |                                                                                                                                                                                                                                                                                                                    |                   |

## 1 AT&T RF TP SCALE NOT TO SCALE