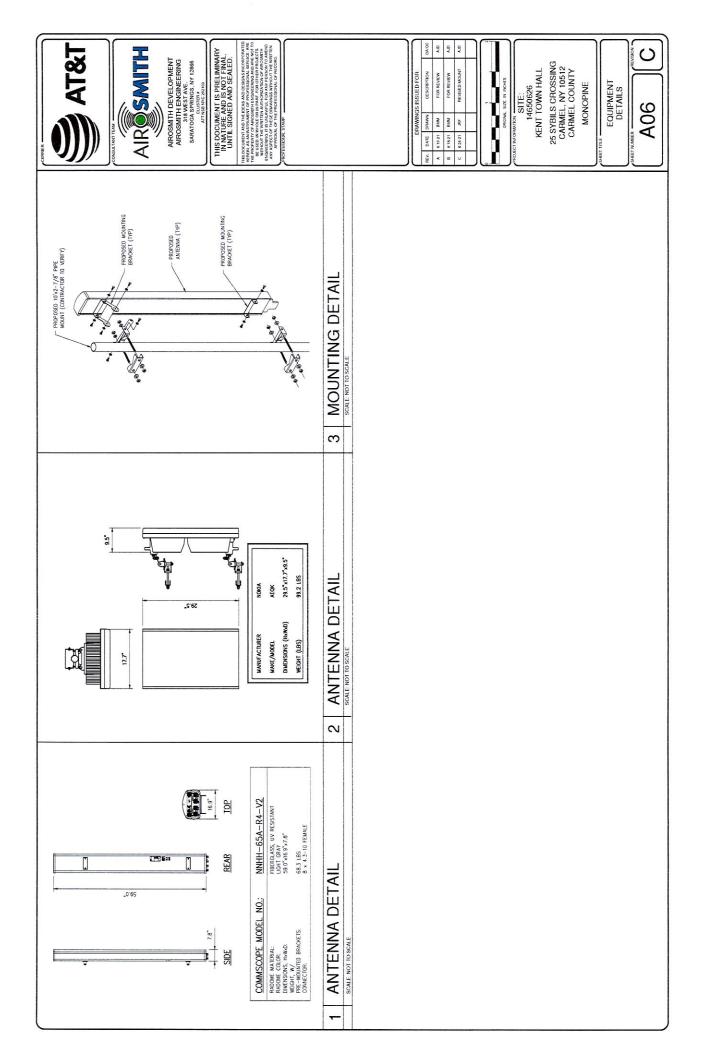

#### REQUEST FOR APPROVAL OF PROPOSED INSTALLATION OF EQUIPMENT

| SITE NUMBER | SITE NAME              | PROJECT NUM.      | CUSTOMER*                   |  |  |  |  |
|-------------|------------------------|-------------------|-----------------------------|--|--|--|--|
| 207989      | Kent Garage            | 13652885          | VERIZON WIRELESS            |  |  |  |  |
|             | SITE ADDRESS           | GROUN             | GROUND AGREEMENT            |  |  |  |  |
| Sm          | okey Hollow Court      | Wireless Communic | ations Site Lease Agreement |  |  |  |  |
| Carmel H    | lamlet, New York 10512 | dated             | dated October 4, 2012       |  |  |  |  |

\* any reference to VERIZON WIRELESS includes one or more of its related entities

Dear Landlord:

We, MD7, are assisting American Tower in the management of this site, including requesting consent from landlords on behalf of American Tower when such consent is required. We are writing to request your approval of a proposed equipment installation by VERIZON WIRELESS, at this site. VERIZON WIRELESS is an existing user of the tower at this site, however pursuant the ground agreement we are required to obtain your approval before we allow them to install their equipment. Included for your convenience are the Construction Drawings.

As wireless technology and coverage demands continue to change, providers routinely replace and upgrade equipment. Below are a few answers to frequently asked questions we receive from landlords on this type of project:

- All work will take place within the existing compound and on the existing tower.
- The overall appearance of the tower will remain similar.
- The modification of VERIZON WIRELESS's equipment will not change the overall height of the tower.