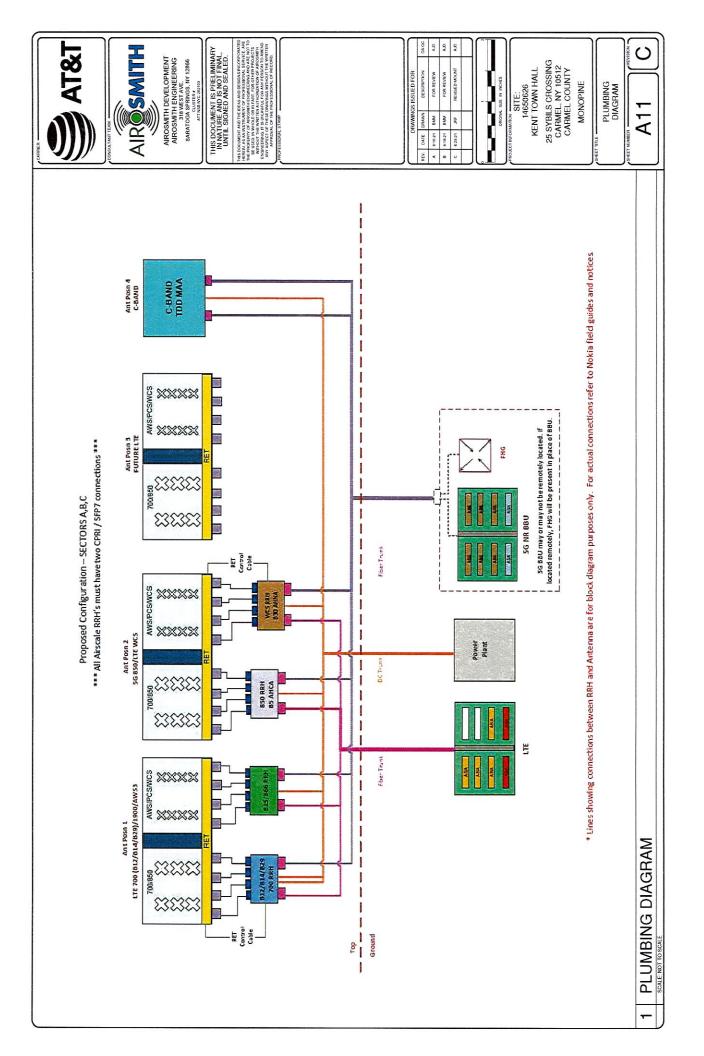

| BETA         |                            |                           |                |                           | GAMMA                     |                                                                                                                       |        | CABLE LEN<br>VERTICA<br>VERTICA<br>VERTICA<br>VERTICA |                                                                                                                                                                                                                                                                                                                    |                   |

## 1 AT&T RF TP SCALE NOT TO SCALE