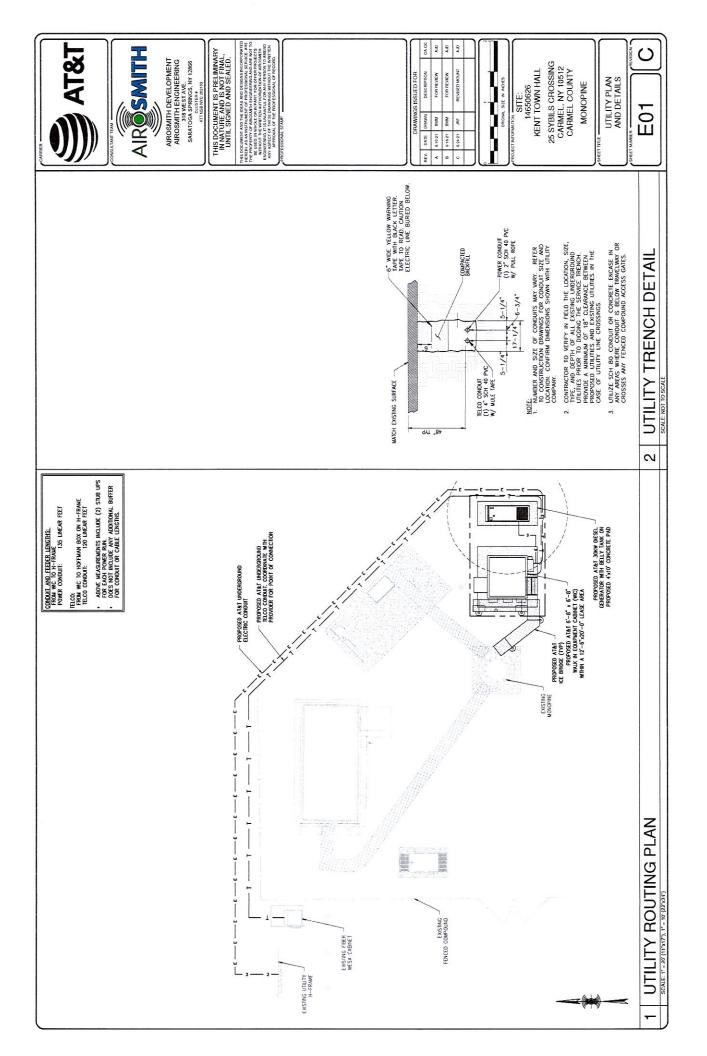

| BETA         |                            |                           |                |                           | GAMMA                     |                                                                                                                       |        | CABLE LEN<br>VERTICA<br>VERTICA<br>VERTICA<br>VERTICA |                                                                                                                                                                                                                                                                                                                    |                   |

## 1 AT&T RF TP SCALE NOT TO SCALE