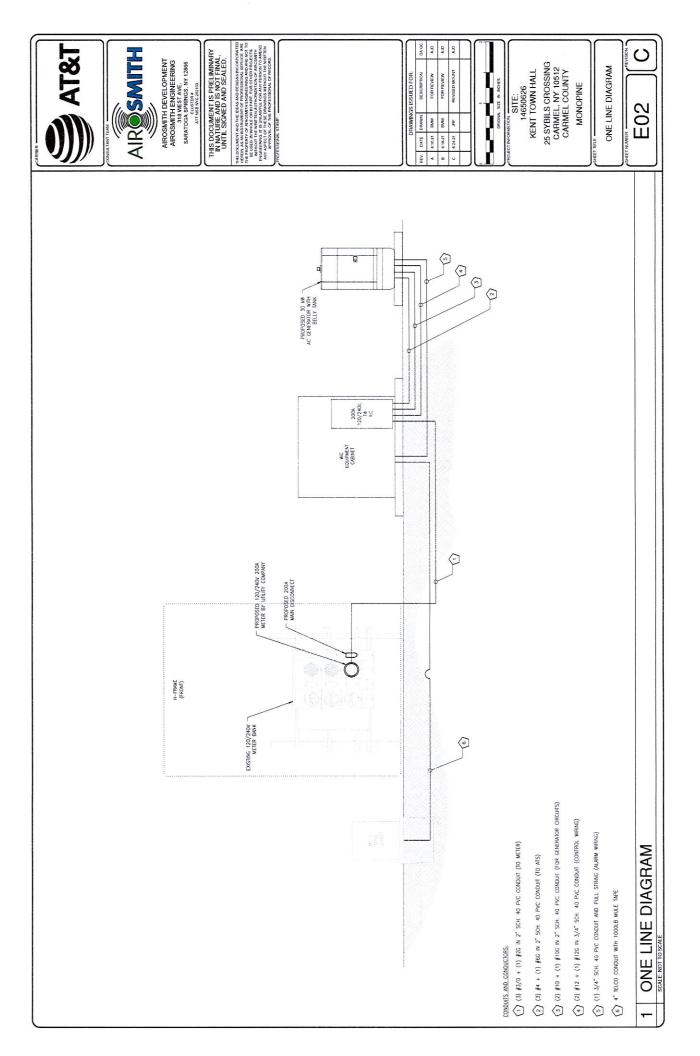

| BETA         |                            |                           |                |                           | GAMMA                     |                                                                                                                       |        | CABLE LEN<br>VERTICA<br>VERTICA<br>VERTICA<br>VERTICA |                                                                                                                                                                                                                                                                                                                    |                   |

## 1 AT&T RF TP SCALE NOT TO SCALE