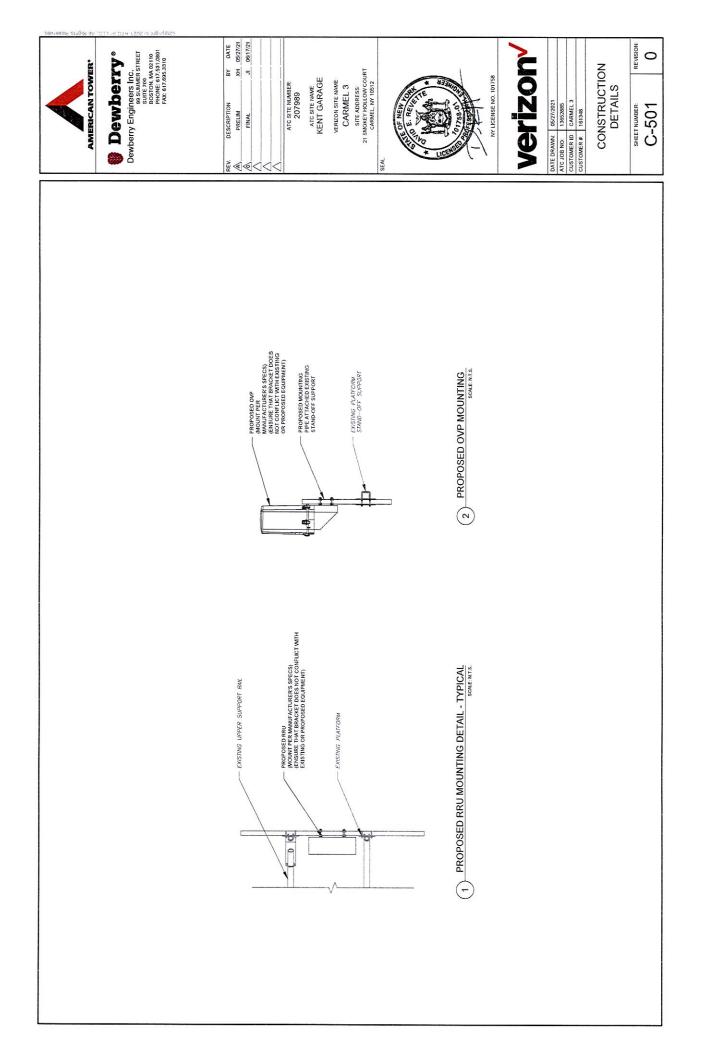

As wireless technology and coverage demands continue to change, providers routinely replace and upgrade equipment. Below are a few answers to frequently asked questions we receive from landlords on this type of project:

- All work will take place within the existing compound and on the existing tower.
- The overall appearance of the tower will remain similar.
- The modification of VERIZON WIRELESS's equipment will not change the overall height of the tower.