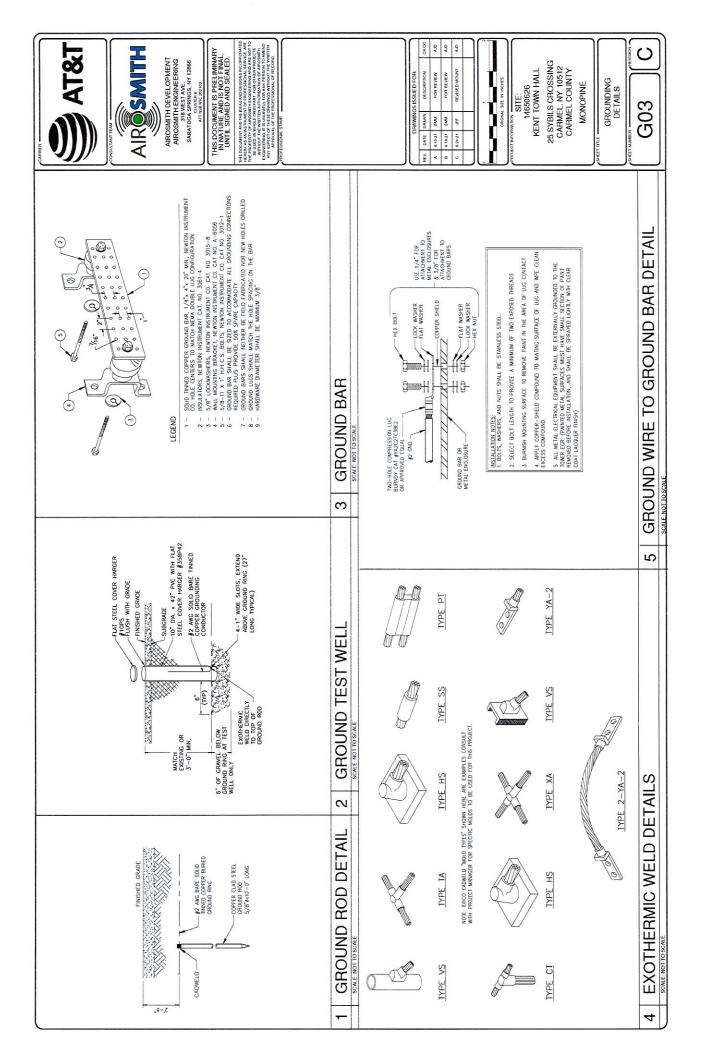

| BETA         |                            |                           |                |                           | GAMMA                     |                                                                                                                       |        | CABLE LEN<br>VERTICA<br>VERTICA<br>VERTICA<br>VERTICA |                                                                                                                                                                                                                                                                                                                    |                   |

## 1 AT&T RF TP SCALE NOT TO SCALE